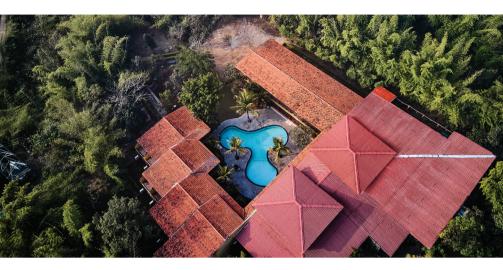

# WelcomHeritage Jungle Home, Pench

Jabalpur - Nagpur Rd, Highway, Khawasa, Madhya Pradesh 480881, India

WelcomHeritage Jungle Home Resort and Spa at Pench National Park is an eco-sensitive resort providing a unique blend of untamed wildlife and urban lifestyle. It's a lavish retreat equipped with the luxuries of home.

### LEISURE AND RECREATIONS

| Spa and sauna            |  |  |
|--------------------------|--|--|
| Wildlife library         |  |  |
| Indoor and outdoor games |  |  |
| Swimming pool            |  |  |
| Snooker & card room      |  |  |