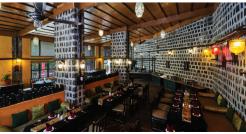

# WelcomHeritage Jungle Home, Pench

Jabalpur - Nagpur Rd, Highway, Khawasa, Madhya Pradesh 480881, India

WelcomHeritage Jungle Home Resort and Spa at Pench National Park is an eco-sensitive resort providing a unique blend of untamed wildlife and urban lifestyle. It's a lavish retreat equipped with the luxuries of home.

#### **ACCOMODATION**

Total Rooms: 30

Categories: 03

Super Deluxe Rooms: 24

Suite Rooms: 02

Swiss Cottage Tents: 04

### FOOD AND BEVERAGE

Panache - A multi-cuisine restaurant.





#### **SERVICES & FACILITIES**

| 24x7 room service            | Wi-Fi facility |
|------------------------------|----------------|
| Laundry service (Chargeable) | Car parking    |
| Doctor on call               |                |

### LEISURE AND RECREATIONS

| Spa and sauna            |  |  |
|--------------------------|--|--|
| Wildlife library         |  |  |
| Indoor and outdoor games |  |  |
| Swimming pool            |  |  |
| Snooker & card room      |  |  |

Camp fire Kohka Lake and Potter's Village Safaris : Turiya Gate, Khursapar Gate and night safari in buffer zone

# MEETINGS & CONFERENCES

| Venue      | Theatre | Class Room | U-Shape | Floating |
|------------|---------|------------|---------|----------|
| IQ Capital | 100     | 80         | 45      | -        |

### **EX