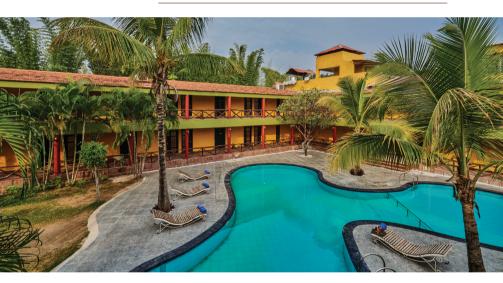

### LEISURE AND RECREATIONS

| Spa and sauna            |  |  |
|--------------------------|--|--|
| Wildlife library         |  |  |
| Indoor and outdoor games |  |  |
| Swimming pool            |  |  |
| Snooker & card room      |  |  |